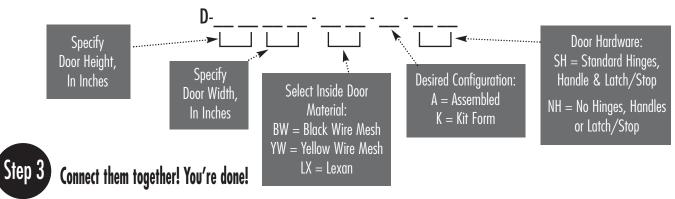

## Step 2 DOORS: Spec

#### DOORS: Specify the size/type you need

- Standard door heights are 34", 54", 66" and 78".
- Standard door widths are 24", 30" and 36".
- Doors include hinges, latch, doorstop and handle

Note: 36" wide doors with heights over 50" include a center crossbeam for added rigidity.