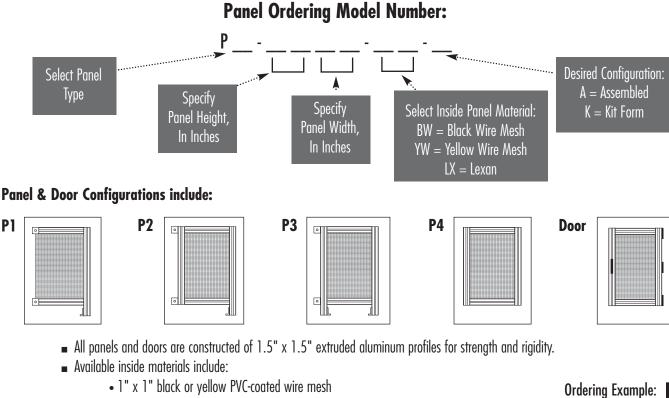

# How To Order *FastFrames* Panels & Doors

#### PANELS: Specify the size/type you need:

- Standard panel heights are 40", 60", 72" and 84".
- Standard panel widths are 18", 24", 30" and 36".
- Panels include connectors for panel-to-panel fastening, floor mount anchors, and corner fastening.

• 1/4" thick clear Lexan

## [CUSTOM SIZES AND CONFIGURATIONS AVAILABLE]

P3-7236-YW-A is a 72" high, 36" wide panel, fully assembled with yellow wire mesh and 2 floor mounts.